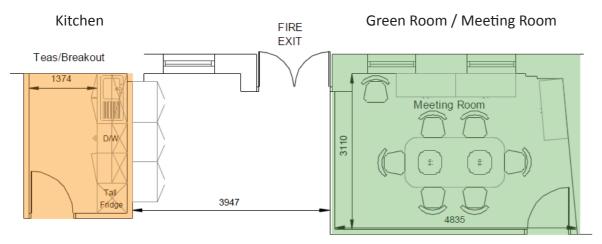

## **Floorplan**

Studio, Gallery and Green Room / Meeting Room in context

#### Green Room/Meeting Room

Live feed from Studio on large LCD TV Free Wireless Internet for Guest use Refreshments Catering available on-request Flexible room arrangement