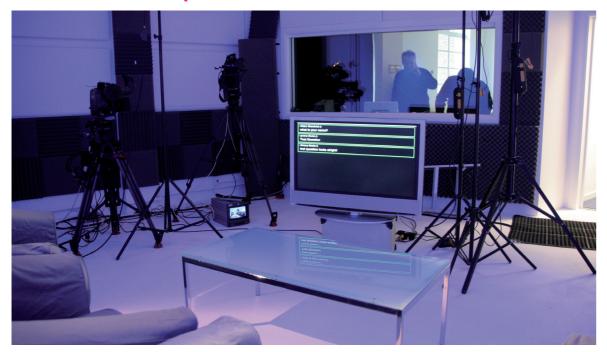

## **Through the Gallery Glass**

## **Floorplan**

Studio, Gallery and Green Room / Meeting Room in context

## **Tech Specs**

#### Studio

3 x Sony DSR 450, DVCam camcorders with Canon J16 & J8 lens remote zooms 3 x Sachlter Video 20 tripods Sony ECM 77 lapel microphones Audio Limited 2020 & 2040 radio mics with Sanken lapel microphones. Dedo 12v & 24 v lighting rig. DMX Controlled LED Pars 56

#### Gallery

Sony AWS-G500E Anycast vision switcher. (6 input – 2 output SDI option) 1 x Prospect Electronics 6 channel talkback unit, with associated cameramen headsets and IFB circuit. 1 x Sony DSR 1500 DVCam recorder 1 x Audio Development 6 channel audio mixer Fostex Monitoring.