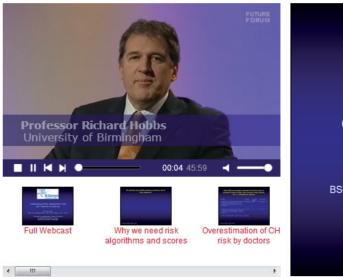

## Webcast with Question Submission

## **Groovy Gecko LPS (Live Presentation System)**

FUTURE FORUM DEFINING GLOBAL STANDARDS IN METABOLIC AND VASCULAR DISEASE

#### Cardiovascular Risk Assessment Tools and Treatment Guidelines

Prof Kausik Ray, BSc (Hons), MBChB, MRCP, MD, MPhil (Cantab), FACC, FESC

Professor of Cardiovascular Disease Prevention St Georges University of London Honorary Consultant Cardiologist

View large slides